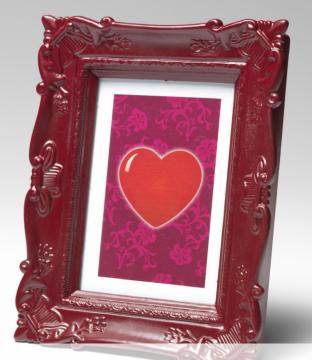

## HEARTFELT FRAME

## HEARTFELT PICTURE FRAME FOR THAT SPECIAL SOMEONE

Give something special this Valentine's Day with a custom painted picture frame. With a few coats of Rust-Oleum® Painter's Touch+ Crimson spray paint, transform an ordinary, dull frame into a heartfelt picture frame to display your favourite memories all year long!